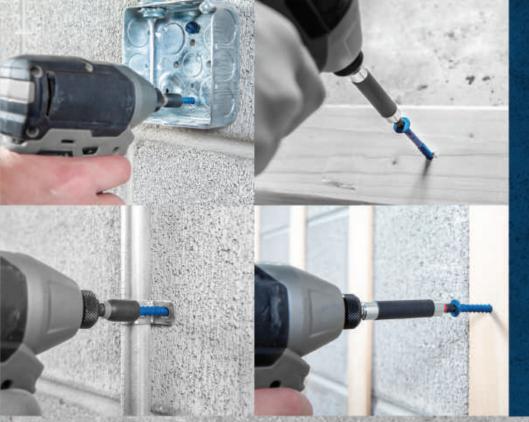

**The Condrive Kit** makes for fast and easy change over from drill bit to driver and controls the driving torque to prevent thread stripping and head snapping in hard base materials.