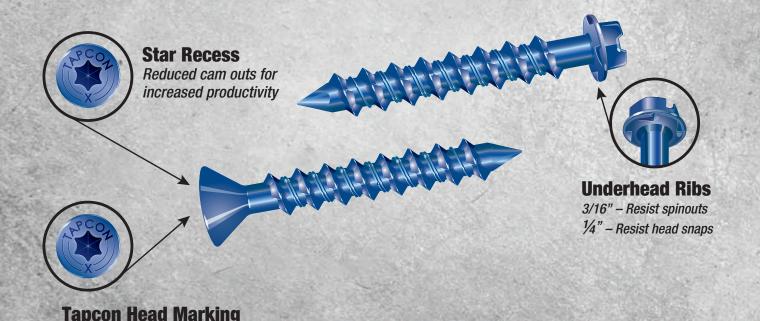

#### **UNDERHEAD RIBS** Resist head snaps

and spinouts.

**STAR RECESS** Eliminate bit slip. THE ORIGINAL, TRUE BLUE SCREW.

# THE NEW TAPCON® SCREW ANCHOR IS MORE RELIABLE THAN EVER, MINIMIZES REWORK AND HELPS YOU GET THE JOB DONE FASTER

No matter the substrate, tool or your experience level, Tapcon installs right the first time, every time. Experience superior performance, installation success and increased confidence with the new Tapcon Star Drive and slotted hex washer head with underhead ribs.

# **NO. 1 CHOICE OF PROFESSIONALS**

Identify a genuine Tapcon, (star only)

Tapcon is the No. 1 recognized screw anchor brand in the industry. The blue, corrosion-resistant coating enables the screw anchors to withstand the harshest conditions. And their unmatched performance in concrete, block and brick applications make them an excellent alternative to expansion anchors, plugs and lag shields. When professionals look for quality, strength and ease of installation, their No. 1 choice is Tapcon.

## COMMON APPLICATIONS

- Electrical equipment
- Furring strips
- o 2x4 lumber
- o Drywall track
- Wood frames/sill plates
- HVAC/ductwork
- Concrete forms

| Features                                 | Benefits                                                                         |  |  |  |  |  |  |
|------------------------------------------|----------------------------------------------------------------------------------|--|--|--|--|--|--|
| Star recess                              | Increase productivity with     fewer cam outs                                    |  |  |  |  |  |  |
| Underhead ribs                           | <ul><li>Resist spinouts</li><li>Resist head snaps</li></ul>                      |  |  |  |  |  |  |
| Advanced Threadform Technology           | Lower installation torque     Less fatigue                                       |  |  |  |  |  |  |
| Long-life Climaseal <sup>™</sup> coating | <ul> <li>720 hours corrosion resistance</li> <li>Long-lasting quality</li> </ul> |  |  |  |  |  |  |